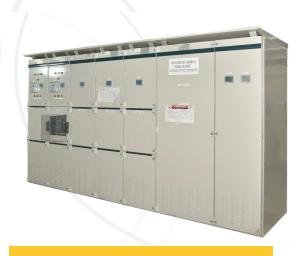

#### Power Systems - Medium Voltage Systems

- Switchgears up to 7000A, 40.5 kV, 63KA (Air Insulated, GIS, Arc Proof, Metal Clad, ARC furnace, Double Bus bar systems), in accordance to IEC62271-200
- Motor Control for loads up to 40,000 KW, 17.5 kV, 31.5KA, in accordance with IEC62271 and IEC60470
- Compact and Secondary Substations (open and closed types)
- RMU and Metering Units (fixed and extensible types) up to 36 kV
- Mobile and Portable Power Centers (MPC and PPC)