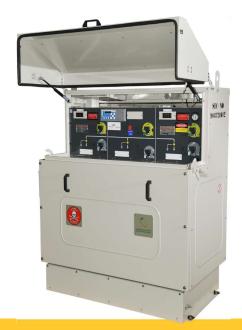

**Outdoor 13.8 kV RMU** 

Smart (Automated) 13.8 kV RMU

- Turn-key Process Control Systems (on MAC basis), from base design to engineering, System Integration, MIS, Staging, IFAT, ISAT
- World Class Staging & IFAT facility
- SCADA/PLC/RTU; Engineering, System Integration, Staging & IFAT