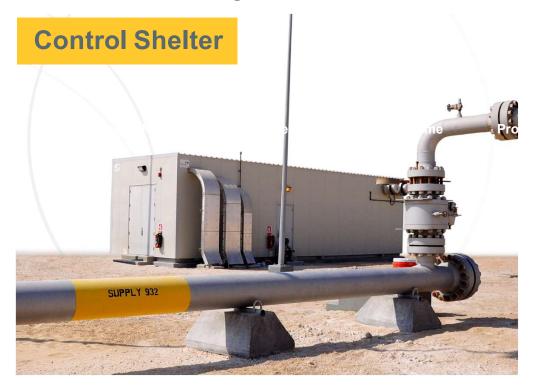

- Gen Set CONTROL; Auto Synchronizing, Load Management & Control
- AC/DC Control Systems
- Instrumentation and Control Boxes (ATEX certified), Cabinets & Shelters
- Protection & Control (Relays, SCADA, PMS, Programming & Software)

### Prefabricated Buildings and Structures

#### Prefabricated Buildings and Structures