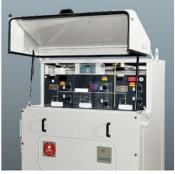

**Outdoor 13.8 kV RMU** 

Smart (Automated) 13.8 kV RMU

- Turn-key Process Control Systems (on MAC basis), from base design to engineering, System Integration, MIS, Staging, IFAT, ISAT
- World Class Staging & IFAT facility
- SCADA/PLC/RTU; Engineering, System Integration, Staging & IFAT