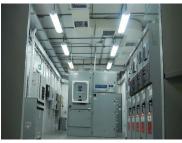

#### Power Systems - Low Voltage Systems

**Switch Rack for Classified Areas** 

#### Power Systems - Medium Voltage Systems

- Switchgears up to 7000A, 40.5 kV, 63KA (Air Insulated, GIS, Arc Proof, Metal Clad, ARC furnace, Double Bus bar systems), in accordance to IEC62271-200
- Motor Control for loads up to 40,000 KW, 17.5 kV, 31.5KA, in accordance with IEC62271 and IEC60470
- Compact and Secondary Substations (open and closed types)
- RMU and Metering Units (fixed and extensible types) up to 36 kV
- Mobile and Portable Power Centers (MPC and PPC)