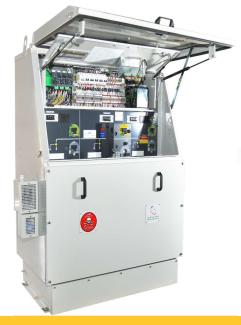

#### Power Systems - Medium Voltage Systems

- Switchgears up to 7000A, 40.5 kV, 63KA (Air Insulated, GIS, Arc Proof, Metal Clad, ARC furnace, Double Bus bar systems), in accordance to IEC62271-200
- Motor Control for loads up to 40,000 KW, 17.5 kV, 31.5KA, in accordance with IEC62271 and IEC60470
- Compact and Secondary Substations (open and closed types)
- RMU and Metering Units (fixed and extensible types) up to 36 kV
- Mobile and Portable Power Centers (MPC and PPC)

**Outdoor 13.8 kV RMU** 

Smart (Automated) 13.8 kV RMU

- Turn-key Process Control Systems (on MAC basis), from base design to engineering, System Integration, MIS, Staging, IFAT, ISAT
- World Class Staging & IFAT facility
- SCADA/PLC/RTU; Engineering, System Integration, Staging & IFAT