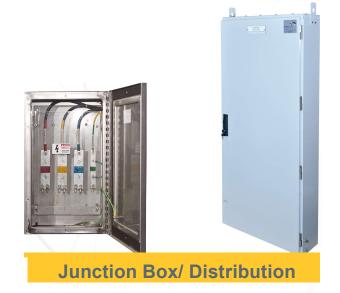

RSE Plant               | 3,200                | 5,000           |
| 4. New Plant               | 1,540                | 5,000           |
| Total (in M <sup>2</sup> ) | 16,290               | 27,124          |

- Contributes to the success and sustainability of REC business
- Provides a platform for creativity and innovation to flourish in our organization
- Helps REC to have a competitive edge over its competitors
- Foster its growth by developing new competitive and lucrative solutions
- Fulfills REC vision of localizing latest technologies







# PRODUCTS & SERVICES

- Power Systems
- Automation and Control Systems
- Metal Work and Finish
- Pre-fabricated Buildings and Steel Structures
- Cold Store Products
- Services and Support



#### Power Systems - Low Voltage Systems

















**Switch Rack for Classified Areas** 



#### Power Systems - Medium Voltage Systems

- Switchgears up to 7000A, 40.5 kV, 63KA (Air Insulated, GIS, Arc Proof, Metal Clad, ARC furnace, Double Bus bar systems), in accordance to IEC62271-200
- Motor Control for loads up to 40,000 KW, 17.5 kV, 31.5KA, in accordance with IEC62271 and IEC60470
- Compact and Secondary Substations (open and closed types)
- RMU and Metering Units (fixed and extensible types) up to 36 kV
- Mobile and Portable Power Centers (MPC and PPC)



**Outdoor 13.8 kV RMU** 



Smart (Automated) 13.8 kV RMU





- Turn-key Process Control Systems (on MAC basis), from base design to engineering, System Integration, MIS, Staging, IFAT, ISAT
- World Class Staging & IFAT facility
- SCADA/PLC/RTU; Engineering, System Integr