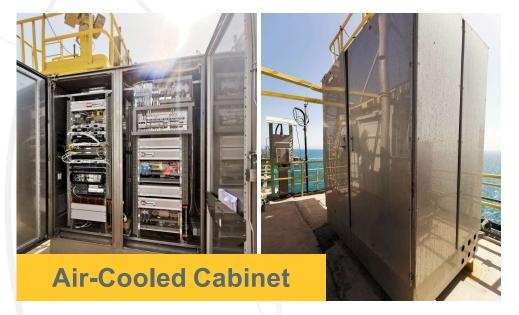

#### Power Systems - Low Voltage Systems

**Switch Rack for Classified Areas** 

- Gen Set CONTROL; Auto Synchronizing, Load Management & Control
- AC/DC Control Systems
- Instrumentation and Control Boxes (ATEX certified), Cabinets & Shelters
- Protection & Control (Relays, SCADA, PMS, Programming & Software)