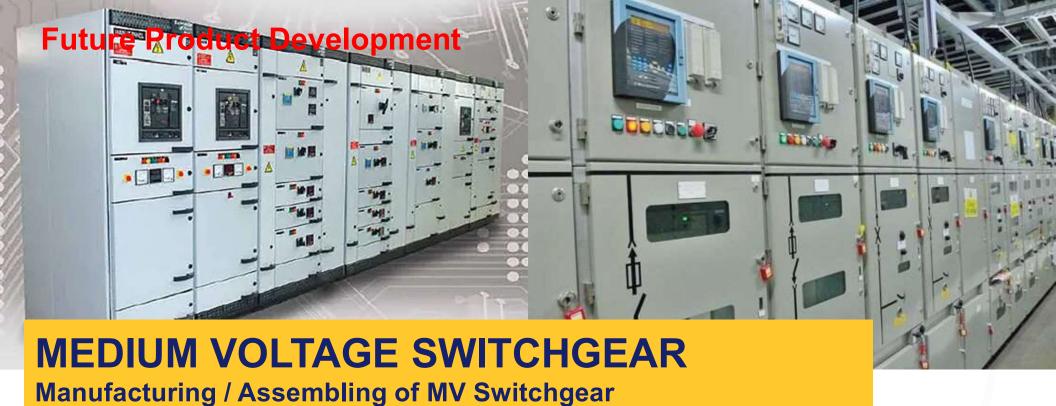

# Future Product Development

#### **Business Plan:**

- ✓ Revenue of 25MSAR
- ✓ Investment of 2MSAR
- √ ROI less than 2 Years
- ✓ Profit of 15-17%

To Establish an Assembly/Manufacturing for the production of MV Switchgear for Oil & Gas Segment and Infrastructure Segment

#### **Product Features:**

Metal Clad Switchgear with Vacuum Circuit Breaker

Gas insulated Switchgear Cubicle
Meets IEC 62271-200 and GB 3906 standards
3.3 to 40.5KV/ 630A to 4000A
25kA to 50kA/ IAC AFLR 40kA/1Sec