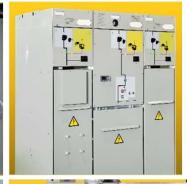

#### Power Systems - Medium Voltage Systems

- Switchgears up to 7000A, 40.5 kV, 63KA (Air Insulated, GIS, Arc Proof, Metal Clad, ARC furnace, Double Bus bar systems), in accordance to IEC62271-200
- Motor Control for loads up to 40,000 KW, 17.5 kV, 31.5KA, in accordance with IEC62271 and IEC60470
- Compact and Secondary Substations (open and closed types)
- RMU and Metering Units (fixed and extensible types) up to 36 kV
- Mobile and Portable Power Centers (MPC and PPC)