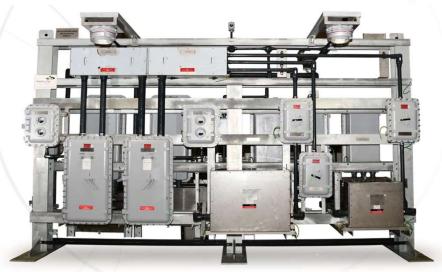

- Gen Set CONTROL; Auto Synchronizing, Load Management & Control
- AC/DC Control Systems
- Instrumentation and Control Boxes (ATEX certified), Cabinets & Shelters
- Protection & Control (Relays, SCADA, PMS, Programming & Software)