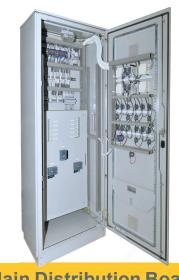

#### Power Systems - Medium Voltage Systems

- Switchgears up to 7000A, 40.5 kV, 63KA (Air Insulated, GIS, Arc Proof, Metal Clad, ARC furnace, Double Bus bar systems), in accordance to IEC62271-200
- Motor Control for loads up to 40,000 KW, 17.5 kV, 31.5KA, in accordance with IEC62271 and IEC60470
- Compact and Secondary Substations (open and closed types)
- RMU and Metering Units (fixed and extensible types) up to 36 kV
- Mobile and Portable Power Centers (MPC and PPC)