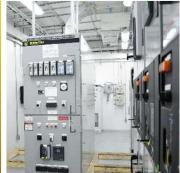

#### Power Systems - Medium Voltage Systems

- Switchgears up to 7000A, 40.5 kV, 63KA (Air Insulated, GIS, Arc Proof, Metal Clad, ARC furnace, Double Bus bar systems), in accordance to IEC62271-200
- Motor Control for loads up to 40,000 KW, 17.5 kV, 31.5KA, in accordance with IEC62271 and IEC60470
- Compact and Secondary Substations (open and closed types)
- RMU and Metering Units (fixed and extensible types) up to 36 kV
- Mobile and Portable Power Centers (MPC and PPC)